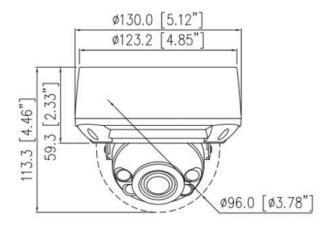

#### **Product Image Dimensions**

- Dimensions: φ130 × 113 mm (φ5.12 × 4.45 inch)
- Weight: 0.75 kg (1.65 lb)
- Power Supply: DC12V (-15% to +25%)/PoE (IEEE 802.3af)
- Operating Conditions: -30°C to 55°C (-22°F to 131°F),
   Humidity less than 90% RH (non-condensing)

Industrial Zone - Lai Yen - Hoai Duc - Ha Noi

| White Balance         | Auto, Tungsten, Fluorescent, Daylight, Shadow, Manual                                                                                             |
|-----------------------|---------------------------------------------------------------------------------------------------------------------------------------------------|
| Day/Night Setting     | Auto, Day, Night, Time                                                                                                                            |
| Noise Reduction       | 2D/3D DNR                                                                                                                                         |
| Image Enhancement     | HLC, BLC, DWDR                                                                                                                                    |
| Privacy Masking       | 4 areas                                                                                                                                           |
| Event                 |                                                                                                                                                   |
| Alarm Triggers        | IVS, Motion detection, Disk alarm, Network alarm                                                                                                  |
| Event Actions         | Alarm record, FTP upload, SMTP upload                                                                                                             |
| Network               |                                                                                                                                                   |
| Protocols             | IPv4/IPv6, HTTP/HTTPS, DNS, DDNS, DHCP, PPPoE, RTSP/ RTCP/RTP, TCP/UDP, NTP, ARP, UPnP, FTP, SMTP, QoS, ICMP, IGMP, SMTP, 802.1x, SNMP, Multicast |
| Interoperability      | ONVIF (Profile S/T/G/M), SDK, CGI                                                                                                                 |
| User/Host Level       | Up to 10 users, 3 levels: Administrator, Operator, Media user                                                                                     |
| Security              | IP address filter, encrypted HTTPS, Illegal login lock, IEEE 802.1x                                                                               |
| Web Viewer            | < IE11, Chrome, Firefox, Microsoft Edge                                                                                                           |
| Language              | English, Chinese, Polish, Italian, Portuguese, Spanish, Russian, French, Czech, Hungarian, Vietnamese. Default: English                           |
| Interface             |                                                                                                                                                   |
| Network Interface     | 1 Ethernet (10/100 Base-T) RJ-45 Connector                                                                                                        |
| Reset Button          | Support                                                                                                                                           |
| SD Card Slot          | Built-in, up to 256TB                                                                                                                             |
| General               |                                                                                                                                                   |
| Power Supply          | DC12V (-15% to +25%)/PoE (IEEE 802.3af)                                                                                                           |
| Power Consumption     | 2.5W (IR OFF), Max 6W (IR ON)                                                                                                                     |
| Operating Temperature | -30°C to 55°C (-22°F to 131°F)                                                                                                                    |
| Operating Humidity    | Less than 90% RH                                                                                                                                  |
| Ingress Protection    | IP66, IK10                                                                                                                                        |
| Certifications        | CE/FCC                                                                                                                                            |
| Casing                | Aluminum alloy body, bubble: plastic                                                                                                              |
| Dimensions            | ф130 × 113 mm (ф5.12 × 4.45 inch)                                                                                                                 |
| Net Weight            | 0.75 kg (1.65 lb)                                                                                                                                 |