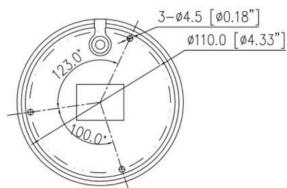

#### **Product Image Dimensions**

- Dimensions: φ130 × 113 mm (φ5.12 × 4.45 inch)
- Weight: 0.75 kg (1.65 lb)
- Power Supply: DC12V (-15% to +25%)/PoE (IEEE 802.3af)
- Operating Conditions: -30°C to 55°C (-22°F to 131°F),
   Humidity less than 90% RH (non-condensing)

Industrial Zone - Lai Yen - Hoai Duc - Ha Noi

| White Balance         | Auto, Tungsten, Fluorescent, Daylight, Shadow, Manual                                                                                             |
|-----------------------|---------------------------------------------------------------------------------------------------------------------------------------------------|
| Day/Night Setting     | Auto, Day, Night, Time                                                                                                                            |
| Noise Reduction       | 2D/3D DNR                                                                                                                                         |
| Image Enhancement     | HLC, BLC, DWDR                                                                                                                                    |
| Privacy Masking       | 4 areas                                                                                                                                           |
| Event                 |                                                                                                                                                   |
| Alarm Triggers        | IVS, Motion detection, Disk alarm, Network alarm                                                                                                  |
| Event Actions         | Alarm record, FTP upload, SMTP upload                                                                                                             |
| Network               |                                                                                                                                                   |
| Protocols             | IPv4/IPv6, HTTP/HTTPS, DNS, DDNS, DHCP, PPPoE, RTSP/ RTCP/RTP, TCP/UDP, NTP, ARP, UPnP, FTP, SMTP, QoS, ICMP, IGMP, SMTP, 802.1x, SNMP, Multicast |
| Interoperability      | ONVIF (Profile S/T/G/M), SDK, CGI                                                                                                                 |
| User/Host Level       | Up to 10 users, 3 levels: Administrator, Operator, Media user                                                                                     |
| Security              | IP address filter, encrypted HTTPS, Illegal login lock, IEEE 802.1x                                                                               |
| Web Viewer            | < IE11, Chrome, Firefox, Microsoft Edge                                                                                                           |
| Language              | English, Chinese, Polish, Italian, Portuguese, Spanish, Russian, French, Czech, Hungarian, Vietnamese. Default: English                           |
| Interface             |                                                                                                                                                   |
| Network Interface     | 1 Ethernet (10/100 Base-T) RJ-45 Connector                                                                                                        |
| Reset Button          | Support                                                                                                                                           |
| SD Card Slot          | Built-in, up to 256TB                                                                                                                             |
| General               |                                                                                                                                                   |
| Power Supply          | DC12V (-15% to +25%)/PoE (IEEE 802.3af)                                                                                                           |
| Power Consumption     | 2.5W (IR OFF), Max 6W (IR ON)                                                                                                                     |
| Operating Temperature | -30°C to 55°C (-22°F to 131°F)                                                                                                                    |
| Operating Humidity    | Less than 90% RH                                                                                                                                  |
| Ingress Protection    | IP66, IK10                                                                                                                                        |
| Certifications        | CE/FCC                                                                                                                                            |
| Casing                | Aluminum alloy body, bubble: plastic                                                                                                              |
| Dimensions            | ф130 × 113 mm (ф5.12 × 4.45 inch)                                                                                                                 |
| Net Weight            | 0.75 kg (1.65 lb)                                                                                                                                 |