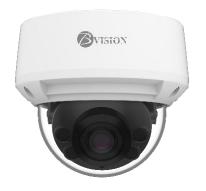

#### **Product Image Dimensions**

- Dimensions: φ130 × 113 mm (φ5.12 × 4.45 inch)
- Weight: 0.75 kg (1.65 lb)
- Power Supply: DC12V (-15% to +25%)/PoE (IEEE 802.3af)
- Operating Conditions: -30°C to 55°C (-22°F to 131°F),
   Humidity less than 90% RH (non-condensing)

#### **Features**

- 1/2.8" progressive scan CMOS
- Max. 3MP(2304×1296) @25fps resolution
- 2.7 to 13.5 mm motorized varifocal lens
- Codec H.265, H.264, MJPEG
- DWDR, 3D DNR, ROI, HLC, BLC
- Intelligent analytics: intrusion, single line crossing, double line crossing, loitering, wrong-way, and smart motion detection
- Built-in SD card slot
- Smart IR distance up to 40m
- IP66, IK10