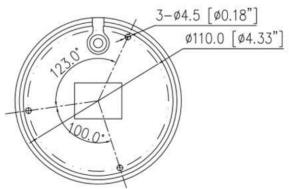

### **Product Image Dimensions**

- Dimensions: φ130 × 113 mm (φ5.12 × 4.45 inch)
- Weight: 0.75 kg (1.65 lb)
- Power Supply: DC12V (-15% to +25%)/PoE (IEEE 802.3af)
- Operating Conditions: -30°C to 60°C (-22°F to 140°F),
   Humidity less than 90% RH (non-condensing)

| General               |                                         |
|-----------------------|-----------------------------------------|
| Power Supply          | DC12V (-15% to +25%)/PoE (IEEE 802.3af) |
| Power Consumption     | 2.5W (IR OFF), Max 6W (IR ON)           |
| Operating Temperature | -30°C to 60°C (-22°F to 140°F)          |
| Operating Humidity    | Less than 90% RH                        |
| Ingress Protection    | IP66, IK10                              |
| Certifications        | CE/FCC                                  |
| Casing                | Aluminum alloy body, bubble: plastic    |
| Dimensions            | ф130 × 113 mm (ф5.12 × 4.45 inch)       |
| Net Weight            | 0.75 kg (1.65 lb)                       |