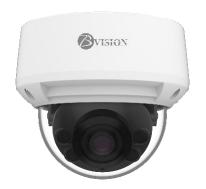

### **Product Image Dimensions**

- Dimensions: φ130 × 113 mm (φ5.12 × 4.45 inch)
- Weight: 0.75 kg (1.65 lb)
- Power Supply: DC12V (-15% to +25%)/PoE (IEEE 802.3af)
- Operating Conditions: -30°C to 60°C (-22°F to 140°F),
   Humidity less than 90% RH (non-condensing)

#### **Features**

- 1/2.7" progressive scan CMOS
- Max. 5MP(2880×1620) @25/30fps resolution
- 2.7 to 13.5 mm motorized varifocal lens
- Codec H.265, H.264, MJPEG
- True WDR, 3D DNR, ROI, HLC, BLC, Defog
- Intelligent analytics: intrusion, single line crossing, double line crossing, loitering, wrong-way, illegal parking, people counting and smart motion detection
- Built-in microphone, Built-in SD card slot
- Smart IR distance up to 40m
- IP66, IK10