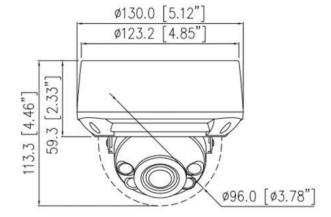

### **Product Image Dimensions**

- Dimensions: φ130 × 113 mm (φ5.12 × 4.45 inch)
- Weight: 0.75 kg (1.65 lb)
- Power Supply: DC12V (-15% to +25%)/PoE (IEEE 802.3af)
- Operating Conditions: -30°C to 60°C (-22°F to 140°F),
   Humidity less than 90% RH (non-condensing)

| General               |                                         |
|-----------------------|-----------------------------------------|
| Power Supply          | DC12V (-15% to +25%)/PoE (IEEE 802.3af) |
| Power Consumption     | 2.5W (IR OFF), Max 6W (IR ON)           |
| Operating Temperature | -30°C to 60°C (-22°F to 140°F)          |
| Operating Humidity    | Less than 90% RH                        |
| Ingress Protection    | IP66, IK10                              |
| Certifications        | CE/FCC                                  |
| Casing                | Aluminum alloy body, bubble: plastic    |
| Dimensions            | ф130 × 113 mm (ф5.12 × 4.45 inch)       |
| Net Weight            | 0.75 kg (1.65 lb)                       |