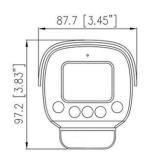

### **Product Image Dimensions**

- Dimensions: 242.6 × 87.7 × 97.2 mm
- Weight: 0.85 kg (1.87 lb)
- Power Supply: DC12V (-15% to +25%)/PoE (IEEE 802.3af)
- Operating Conditions: -40°C to 60°C (-40°F to 140°F),
   Humidity less than 90% RH (non-condensing)

Tel: 1800-282229 | Email : info@tbvision.com.vn | Website : tbvision.com.vn |

| General               |                                                                             |
|-----------------------|-----------------------------------------------------------------------------|
| Power Supply          | DC12V (-15% to +25%)/PoE (IEEE 802.3af)                                     |
| Power Consumption     | Basic: Max 3 W (without light) Max. (Focus + WDR + Speaker + IR on): 10.5 W |
| Operating Temperature | -40°C to 60°C (-40°F to 140°F)                                              |
| Operating Humidity    | Less than 90% RH                                                            |
| Ingress Protection    | IP66                                                                        |
| Certifications        | CE/FCC                                                                      |
| Casing                | Aluminum alloy body                                                         |
| Dimensions            | 242.6 × 87.7 × 97.2 mm (9.55 × 3.45 × 3.83 inch)                            |
| Net Weight            | 0.85 kg (1.87 lb)                                                           |