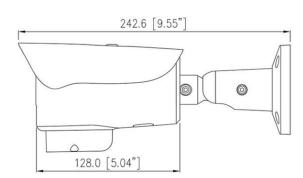

### **Product Image Dimensions**

- Dimensions: 242.6 × 87.7 × 97.2 mm
- Weight: 0.85 kg (1.87 lb)
- Power Supply: DC12V (-15% to +25%)/PoE (IEEE 802.3af)
- Operating Conditions: -40°C to 60°C (-40°F to 140°F),
   Humidity less than 90% RH (non-condensing)

Tel: 1800-282229 | Email : info@tbvision.com.vn | Website : tbvision.com.vn |

| General               |                                                                             |
|-----------------------|-----------------------------------------------------------------------------|
| Power Supply          | DC12V (-15% to +25%)/PoE (IEEE 802.3af)                                     |
| Power Consumption     | Basic: Max 3 W (without light) Max. (Focus + WDR + Speaker + IR on): 10.5 W |
| Operating Temperature | -40°C to 60°C (-40°F to 140°F)                                              |
| Operating Humidity    | Less than 90% RH                                                            |
| Ingress Protection    | IP66                                                                        |
| Certifications        | CE/FCC                                                                      |
| Casing                | Aluminum alloy body                                                         |
| Dimensions            | 242.6 × 87.7 × 97.2 mm (9.55 × 3.45 × 3.83 inch)                            |
| Net Weight            | 0.85 kg (1.87 lb)                                                           |