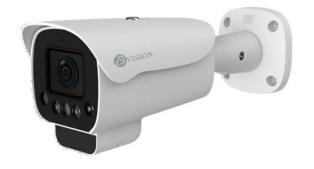

### **Product Image Dimensions**

- Dimensions: 242.6 × 87.7 × 97.2 mm
- Weight: 0.85 kg (1.87 lb)
- Power Supply: DC12V (-15% to +25%)/PoE (IEEE 802.3af)
- Operating Conditions: -40°C to 60°C (-40°F to 140°F),
   Humidity less than 90% RH (non-condensing)

#### **Features**

- 1/2.8" STARVIS CMOS
- Max. 2MP(1920×1080) @25/30fps resolution
- 2.7 to 13.5 mm motorized varifocal lens
- Codec H.265, H.264, MJPEG
- True WDR, 3D DNR, ROI, HLC, BLC, Defog
- Intelligent analytics: intrusion, single line crossing, double line crossing, loitering, wrong-way, people counting and smart motion detection
- Built-in microphone and speaker
- Built-in SD card slot
- Smart IR distance up to 50m
- IP66