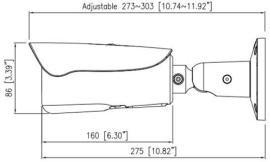

### **Product Image Dimensions**

- Dimensions: 303 × 100 × 100 mm
- Weight: 1.2 kg (2.65 lb)
- Power Supply: DC12V (-15% to +25%)/PoE (IEEE 802.3af)
- Operating Conditions: -40°C to 60°C (-40°F to 140°F),
   Humidity less than 90% RH (non-condensing)

| General               |                                                                     |
|-----------------------|---------------------------------------------------------------------|
| Power Supply          | DC12V (-15% to +25%)/PoE (IEEE 802.3af)                             |
| Power Consumption     | Basic: Max 3.4 W (without light) Max. (Focus + WDR + IR on): 10.5 W |
| Operating Temperature | -40°C to 60°C (-40°F to 140°F)                                      |
| Operating Humidity    | Less than 90% RH                                                    |
| Ingress Protection    | IP66                                                                |
| Certifications        | CE/FCC                                                              |
| Casing                | Aluminum alloy body                                                 |
| Dimensions            | 303 × 100 × 100 mm (11.9 × 3.94 × 3.94 inch)                        |
| Net Weight            | 1.2 kg (2.65 lb)                                                    |