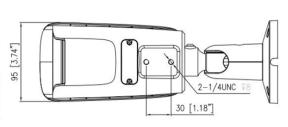

### **Product Image Dimensions**

- Dimensions: 303 × 100 × 100 mm
- Weight: 1.2 kg (2.65 lb)
- Power Supply: DC12V (-15% to +25%)/PoE (IEEE 802.3af)
- Operating Conditions: -40°C to 60°C (-40°F to 140°F),
   Humidity less than 90% RH (non-condensing)

| General               |                                                                     |
|-----------------------|---------------------------------------------------------------------|
| Power Supply          | DC12V (-15% to +25%)/PoE (IEEE 802.3af)                             |
| Power Consumption     | Basic: Max 3.4 W (without light) Max. (Focus + WDR + IR on): 10.5 W |
| Operating Temperature | -40°C to 60°C (-40°F to 140°F)                                      |
| Operating Humidity    | Less than 90% RH                                                    |
| Ingress Protection    | IP66                                                                |
| Certifications        | CE/FCC                                                              |
| Casing                | Aluminum alloy body                                                 |
| Dimensions            | 303 × 100 × 100 mm (11.9 × 3.94 × 3.94 inch)                        |
| Net Weight            | 1.2 kg (2.65 lb)                                                    |