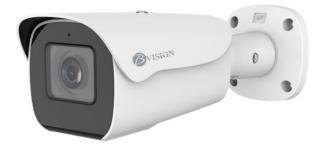

### **Product Image Dimensions**

- Dimensions: 303 × 100 × 100 mm
- Weight: 1.2 kg (2.65 lb)
- Power Supply: DC12V (-15% to +25%)/PoE (IEEE 802.3af)
- Operating Conditions: -40°C to 60°C (-40°F to 140°F),
   Humidity less than 90% RH (non-condensing)

#### **Features**

- 1/2.8" STARVIS CMOS
- Max. 8MP(3840 × 2160) @25/30fps resolution
- 2.7 to 13.5 mm motorized varifocal lens
- Codec H.265, H.264, MJPEG
- True WDR, 3D DNR, ROI, HLC, BLC, Defog
- Intelligent analytics: intrusion, single line crossing, double line crossing, loitering, wrong-way, people counting and smart motion detection
- Built-in microphone
- Built-in SD card slot
- Smart IR distance up to 60m
- IP66