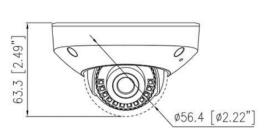

#### **Product Image Dimensions**

- Dimensions: 99.6 × 99.6 × 63.3 mm
- Weight: 0.39 kg (0.87 lb)
- Power Supply: DC12V (-15% to +25%)/PoE (IEEE 802.3af)
- Operating Conditions: -40°C to 60°C (-40°F to 140°F), Humidity less than 90% RH (non-condensing)

| General               |                                                 |
|-----------------------|-------------------------------------------------|
| Power Supply          | DC12V (-15% to +25%)/PoE (IEEE 802.3af)         |
| Power Consumption     | Max 4.5 W                                       |
| Operating Temperature | -40°C to 60°C (-40°F to 140°F)                  |
| Operating Humidity    | Less than 90% RH                                |
| Ingress Protection    | IP67, IK10                                      |
| Certifications        | CE/FCC                                          |
| Casing                | Aluminum alloy body, bubble: plastic            |
| Dimensions            | 99.6 × 99.6 × 63.3 mm (3.92 × 3.92 × 2.49 inch) |
| Net Weight            | 0.39 kg (0.87 lb)                               |