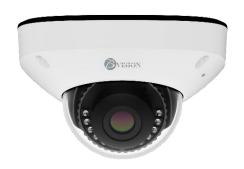

#### **Product Image Dimensions**

- Dimensions: 99.6 × 99.6 × 63.3 mm
- Weight: 0.39 kg (0.87 lb)
- Power Supply: DC12V (-15% to +25%)/PoE (IEEE 802.3af)
- Operating Conditions: -40°C to 60°C (-40°F to 140°F), Humidity less than 90% RH (non-condensing)

#### **Features**

- 1/2.8" STARVIS CMOS
- Max. 5MP(2592×1944) @25/30fps resolution
- 2.8mm fixed lens (4mm optional)
- Codec H.265, H.264, MJPEG
- True WDR, 3D DNR, ROI, HLC, BLC, Defog
- Intelligent analytics: intrusion, single line crossing, double line crossing, loitering, wrong-way, illegal parking, people counting and smart motion detection
- Built-in microphone, Built-in SD card slot
- Smart IR distance up to 30m
- IP67, IK10