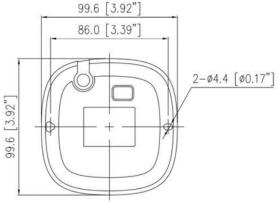

#### **Product Image Dimensions**

- Dimensions: 99.6 × 99.6 × 63.3 mm
- Weight: 0.39 kg (0.87 lb)
- Power Supply: DC12V (-15% to +25%)/PoE (IEEE 802.3af)
- Operating Conditions: -40°C to 60°C (-40°F to 140°F), Humidity less than 90% RH (non-condensing)

| General               |                                                 |
|-----------------------|-------------------------------------------------|
| Power Supply          | DC12V (-15% to +25%)/PoE (IEEE 802.3af)         |
| Power Consumption     | Max 4.5 W                                       |
| Operating Temperature | -40°C to 60°C (-40°F to 140°F)                  |
| Operating Humidity    | Less than 90% RH                                |
| Ingress Protection    | IP67, IK10                                      |
| Certifications        | CE/FCC                                          |
| Casing                | Aluminum alloy body, bubble: plastic            |
| Dimensions            | 99.6 × 99.6 × 63.3 mm (3.92 × 3.92 × 2.49 inch) |
| Net Weight            | 0.39 kg (0.87 lb)                               |